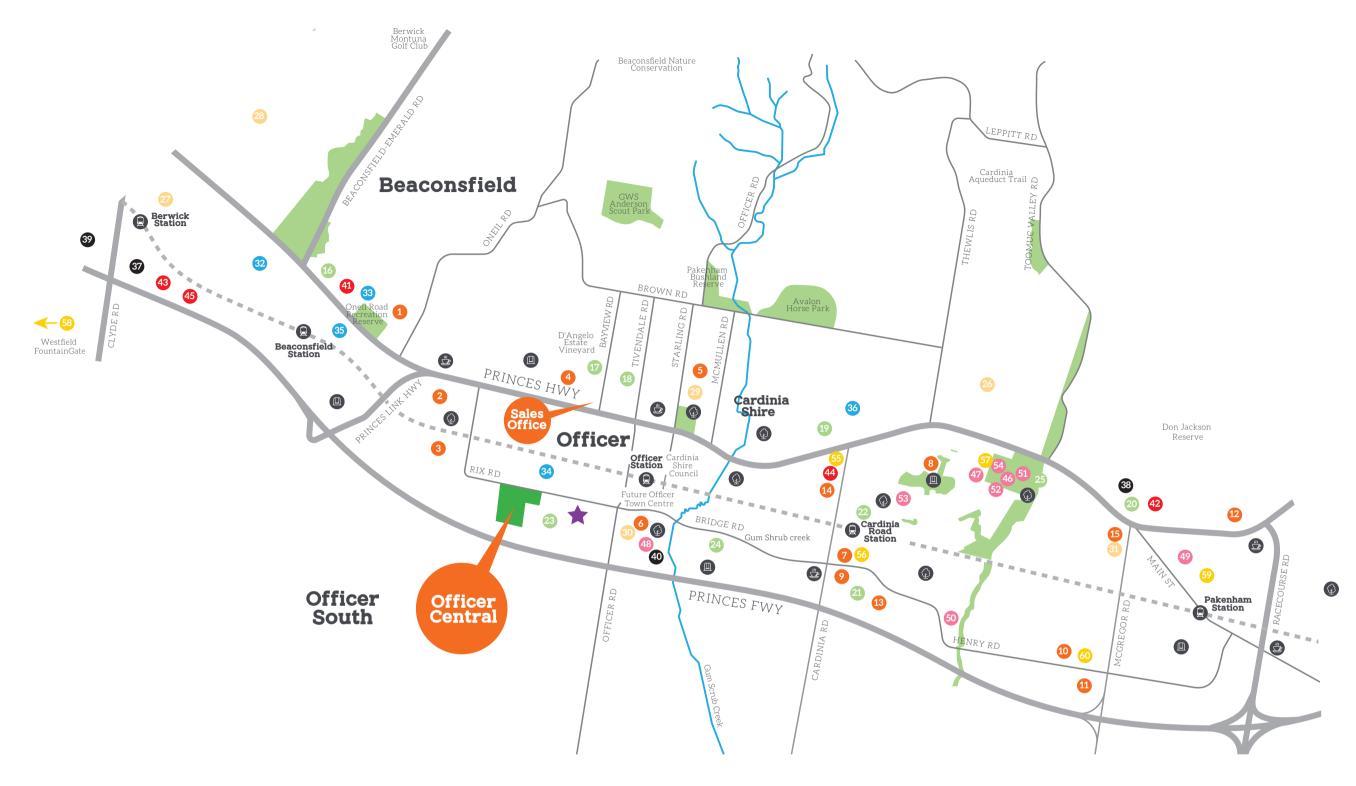

### **Education**

- CHILDCARE & KINDERGARTEN
- Beaconsfield Kindergarten
- Beaconsfield Childrens Hub Birches Early Learning Centre
- Montessori Beginners
- Heritage College and Early Learning
- One Early Education Group
- Creative Garden Early Learning Packenham
- Lakeside Childrens Centre
- Henry Family Childrens Centre
- 10. Packenham Springs Childrens Centre
- 11. Hippity Hop Childcare and Kindergarten
- 12. Time 4 Tots Early Learning Centre
- 13. Pakenham YMCA Early Learning Centre
- 14. Arena Child and Family Centre
- 15. Andrews Community Kindergarten

#### PRIMARY SCHOOLS

- 16. Beaconsfield Primary School
- 17. St Bridgets Catholic Primary School
- 18. Officer Primary School
- 19. St Clare's Primary school
- 20. St. Patricks Primary School
- 21. John Henry Primary School
- 22. Packenham Lakeside Primary School
- 23. Future Primary School
- 24. Bridgewood Primary School
- 25. Pakenham Consolidated School
- Tuture Amenity Future Neighbourhood Convenience Centre, Community

# SECONDARY SCHOOLS

- 26. Beaconshill College
- 27. St Margarets & Berwick Grammar
- 28. Berwick Secondary College
- 29. Heritage College
- 30. Officer Secondary College
- 31. Pakenham Secondary College

## ELC & P-12 SCHOOLS

- 32. Haileybury ELC, P-12
- 33. First Grammar Beaconsfield
- 34. Maranatha Christian School P-12
- 35. St. Francis Xavier Beaconsfield Campus 36. St. Francis Xavier Officer Campus

#### TERTIARY EDUCATION

- 37. Chisholm TAFE Berwick
- 38. Community College Gippsland
- 39. Federation University
- 40. Officer Specialist School

## Medical

- 41. Beaconsfield General Practice Medical Centre
- 42. Cardinia Medical Centre
- 43. Casey Hospital
- 44. Officer Medical Centre
- 45. St. John of God Berwick Hospital

# Retail

- 55. Arena Shopping Centre
- 56. Lakeside Square Shopping Centre
- 57. Village Lakeside Shopping Centre
- 58. Westfield Fountain Gate
- 59. Pakenham Central Marketplace
- 60. Heritage Shopping Centre

## Community and Leisure Centres

- 46. Cardinia Leisure
  - Cardinia Life, IYU, Synthetic Soccer Pitch, Pakenham Outdoor Pool, Pakenham Regional Tennis Centre
  - A state of the art aquatic and leisure centre is also proposed to be in the future Office Town Centre
- 47. Cardinia Cultural Centre
- 48. Officer Community Hub
- 49. Pakenham Library
- 50. Edenbook Wetlans & Playground
- 51. Pakenham & district basketball association
- 52. Pakenham Football Club
- 53. Lakeside Sailing Club
- 54. Pakenham Pumas Baseball Club