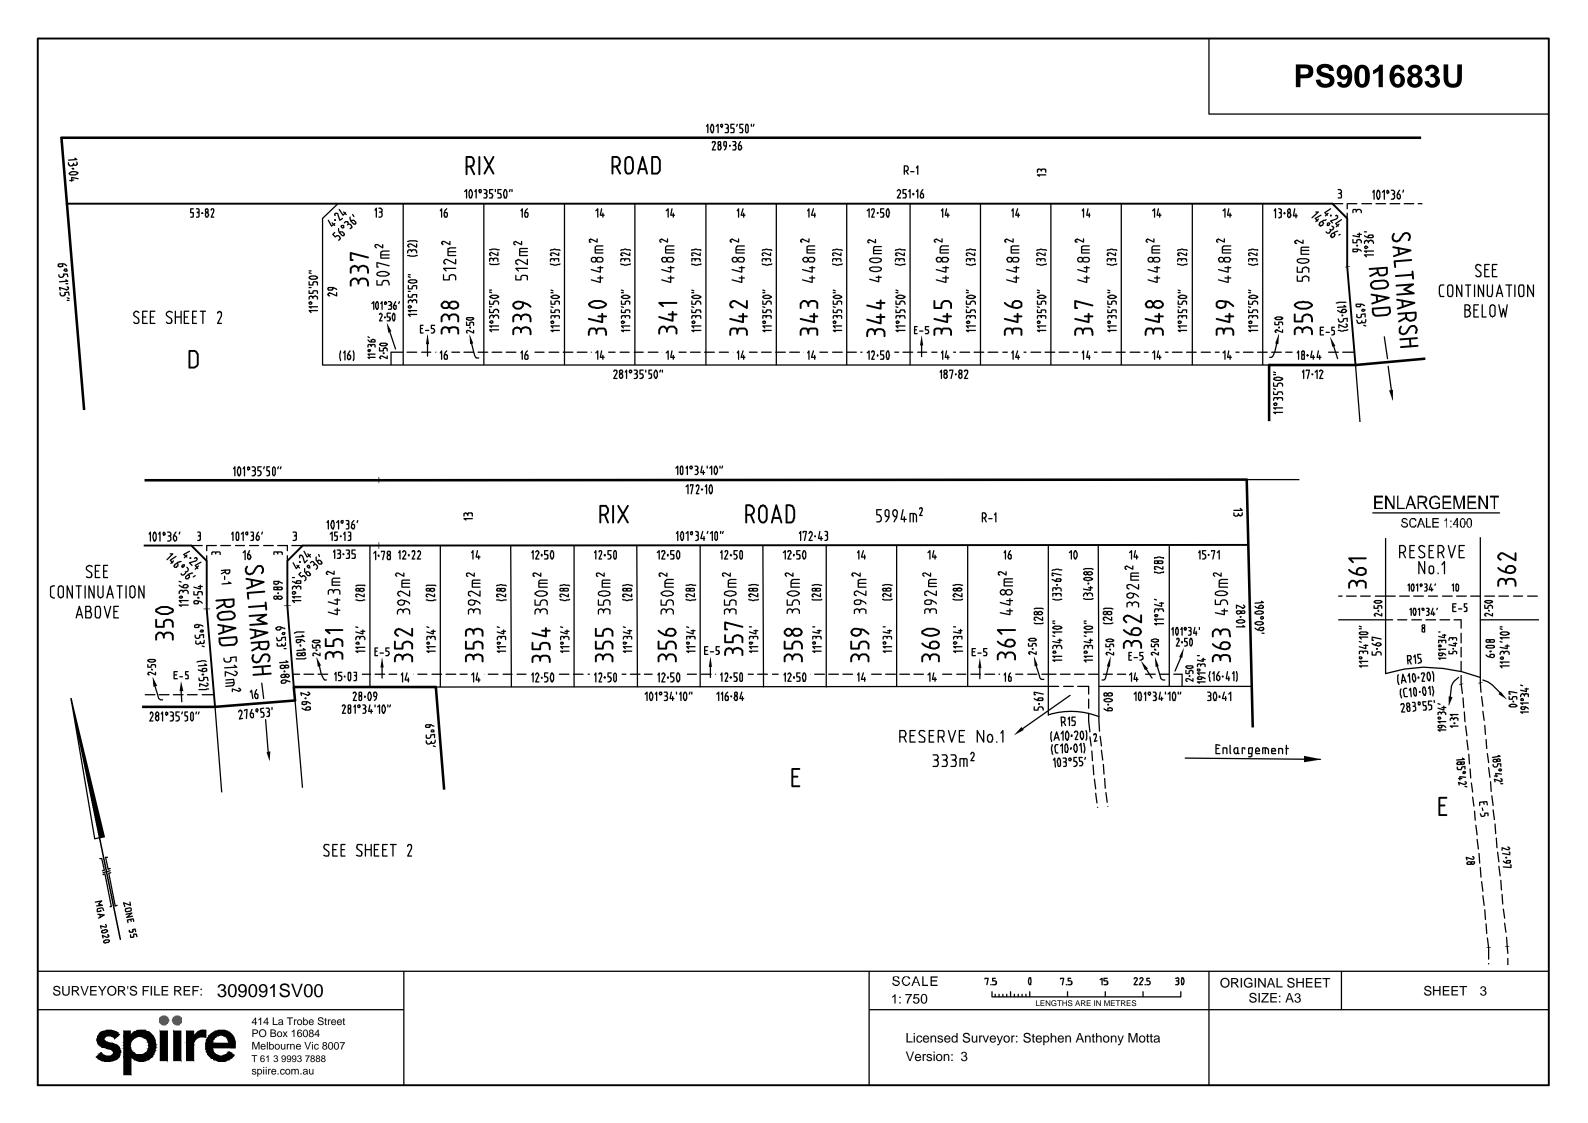

| PLAN                                                                                                                                                                                                                                                                                                                                                                               | BDIV                | ISION    |                   | EDITIC                                                                                              | ON 1                                                             | PS901683U              |                               |  |  |
|------------------------------------------------------------------------------------------------------------------------------------------------------------------------------------------------------------------------------------------------------------------------------------------------------------------------------------------------------------------------------------|---------------------|----------|-------------------|-----------------------------------------------------------------------------------------------------|------------------------------------------------------------------|------------------------|-------------------------------|--|--|
| LOCATION OF LAND<br>PARISH: PAKENHAM<br>TOWNSHIP: -<br>SECTION: -<br>CROWN ALLOTMENT: -<br>CROWN PORTION: 23 (PART)<br>TITLE REFERENCE: C/T VOL 12435 FOL 938<br>LAST PLAN REFERENCE: LOT C on PS846551S<br>POSTAL ADDRESS: RIX ROAD<br>(at time of subdivision) OFFICER, VIC 3809<br>MGA2020 CO-ORDINATES: E: 359 650 ZONE: 55<br>(of approx centre of land in plan) N: 5 785 410 |                     |          |                   |                                                                                                     |                                                                  |                        |                               |  |  |
| V                                                                                                                                                                                                                                                                                                                                                                                  | ESTING OF RO        | OADS A   | ND/OR RESE        | RVES                                                                                                | NOTATIONS                                                        |                        |                               |  |  |
| IDENTI                                                                                                                                                                                                                                                                                                                                                                             | FIER                | CO       | UNCIL / BODY / PE | RSON                                                                                                | Land being subdivided is enclosed within thick continuous lines. |                        |                               |  |  |
| ROAD R-1 CARDINIA SHIRE COUNCIL<br>RESERVE No.1 CARDINIA SHIRE COUNCIL                                                                                                                                                                                                                                                                                                             |                     |          |                   | Lots 1 to 336 and A to C (all inclusive) have been omitted from this plan.<br>This is a SPEAR plan. |                                                                  |                        |                               |  |  |
|                                                                                                                                                                                                                                                                                                                                                                                    | <br>N               |          | ONS               |                                                                                                     |                                                                  |                        |                               |  |  |
| DEPTH LIMIT                                                                                                                                                                                                                                                                                                                                                                        | ATION : DOES NOT    | T APPLY  |                   |                                                                                                     |                                                                  |                        |                               |  |  |
| SURVEY:<br>This plan is based on survey BP3777F<br>STAGING:<br>This is not a staged subdivision<br>Planning Permit No. T200411                                                                                                                                                                                                                                                     |                     |          |                   |                                                                                                     |                                                                  |                        |                               |  |  |
| This survey has been connected to permanent marks No(s). 104                                                                                                                                                                                                                                                                                                                       |                     |          |                   |                                                                                                     |                                                                  |                        |                               |  |  |
| In Proclaimed Survey Area No. 71                                                                                                                                                                                                                                                                                                                                                   |                     |          |                   |                                                                                                     |                                                                  |                        |                               |  |  |
| EASEMENT INFORMATION                                                                                                                                                                                                                                                                                                                                                               |                     |          |                   |                                                                                                     |                                                                  |                        |                               |  |  |
| LEGEND: A                                                                                                                                                                                                                                                                                                                                                                          | - Appurtenant Easer | ment E - | Encumbering Ease  | ment R - Encumberi                                                                                  | ing Easement (Ro                                                 | oad)                   |                               |  |  |
|                                                                                                                                                                                                                                                                                                                                                                                    |                     |          |                   | [                                                                                                   |                                                                  |                        |                               |  |  |
| Easement<br>Reference                                                                                                                                                                                                                                                                                                                                                              | Purpose             |          | Width<br>(Metres) | Origin                                                                                              |                                                                  |                        | Land Benefited / In Favour of |  |  |
| E-1                                                                                                                                                                                                                                                                                                                                                                                | DRAINAG             | E        | 3                 | PS842471M                                                                                           |                                                                  | CARDINIA SHIRE COUNCIL |                               |  |  |
| E-1                                                                                                                                                                                                                                                                                                                                                                                | SEWERAG             | θE       | 3                 | PS842471M                                                                                           |                                                                  |                        | SOUTH EAST WATER CORPORATION  |  |  |
| E-2                                                                                                                                                                                                                                                                                                                                                                                | DRAINAG             | E        | SEE DIAGRAM       | PS846551S                                                                                           |                                                                  |                        | CARDINIA SHIRE COUNCIL        |  |  |

| E-3                                                         | SEWERAGE                                            | 2.50 PS842471M       |                                                        | SOUTH EAST WATER CORPORATION |                            |              |  |
|-------------------------------------------------------------|-----------------------------------------------------|----------------------|--------------------------------------------------------|------------------------------|----------------------------|--------------|--|
| E-4                                                         | DRAINAGE                                            | 3                    | PS846561P                                              | CARDINIA SHIRE COUNCIL       |                            |              |  |
| E-4                                                         | SEWERAGE                                            | 3                    | PS846561P                                              | SOUTH EAST WATER CORPORATION |                            |              |  |
| E-5                                                         | SEWERAGE                                            | SEE DIAGRAM          | THIS PLAN                                              | SOUTH EAST WATER CORPORATION |                            |              |  |
| E-6                                                         | DRAINAGE                                            | SEE DIAGRAM          | PS846561P                                              |                              | CARDINIA SHIRE COUNCIL     |              |  |
|                                                             |                                                     |                      |                                                        |                              |                            |              |  |
| RIX ROAD OFFICER STAGE 3A (27 LOTS) AREA OF STAGE - 1.840ha |                                                     |                      |                                                        |                              |                            |              |  |
|                                                             | •• 414 La Tro                                       | bbe Street           | RVEYORS FILE REF: 309091SV                             | 00                           | ORIGINAL SHEET<br>SIZE: A3 | SHEET 1 OF 4 |  |
| sp                                                          | PO Box 16<br>Melbourne<br>T 61 3 9993<br>spiire.com | e Vic 8007<br>8 7888 | Licensed Surveyor: Stephen Anthony Motta<br>Version: 3 |                              |                            |              |  |

For the purposes of this restriction:

- (a) A dwelling means a house.
- (b) A building means any structure except a fence.

Land to Benefit:Lots 337 to 363 (all inclusive) on this planLand to be Burdened:Lots 337 to 363 (all inclusive) on this plan