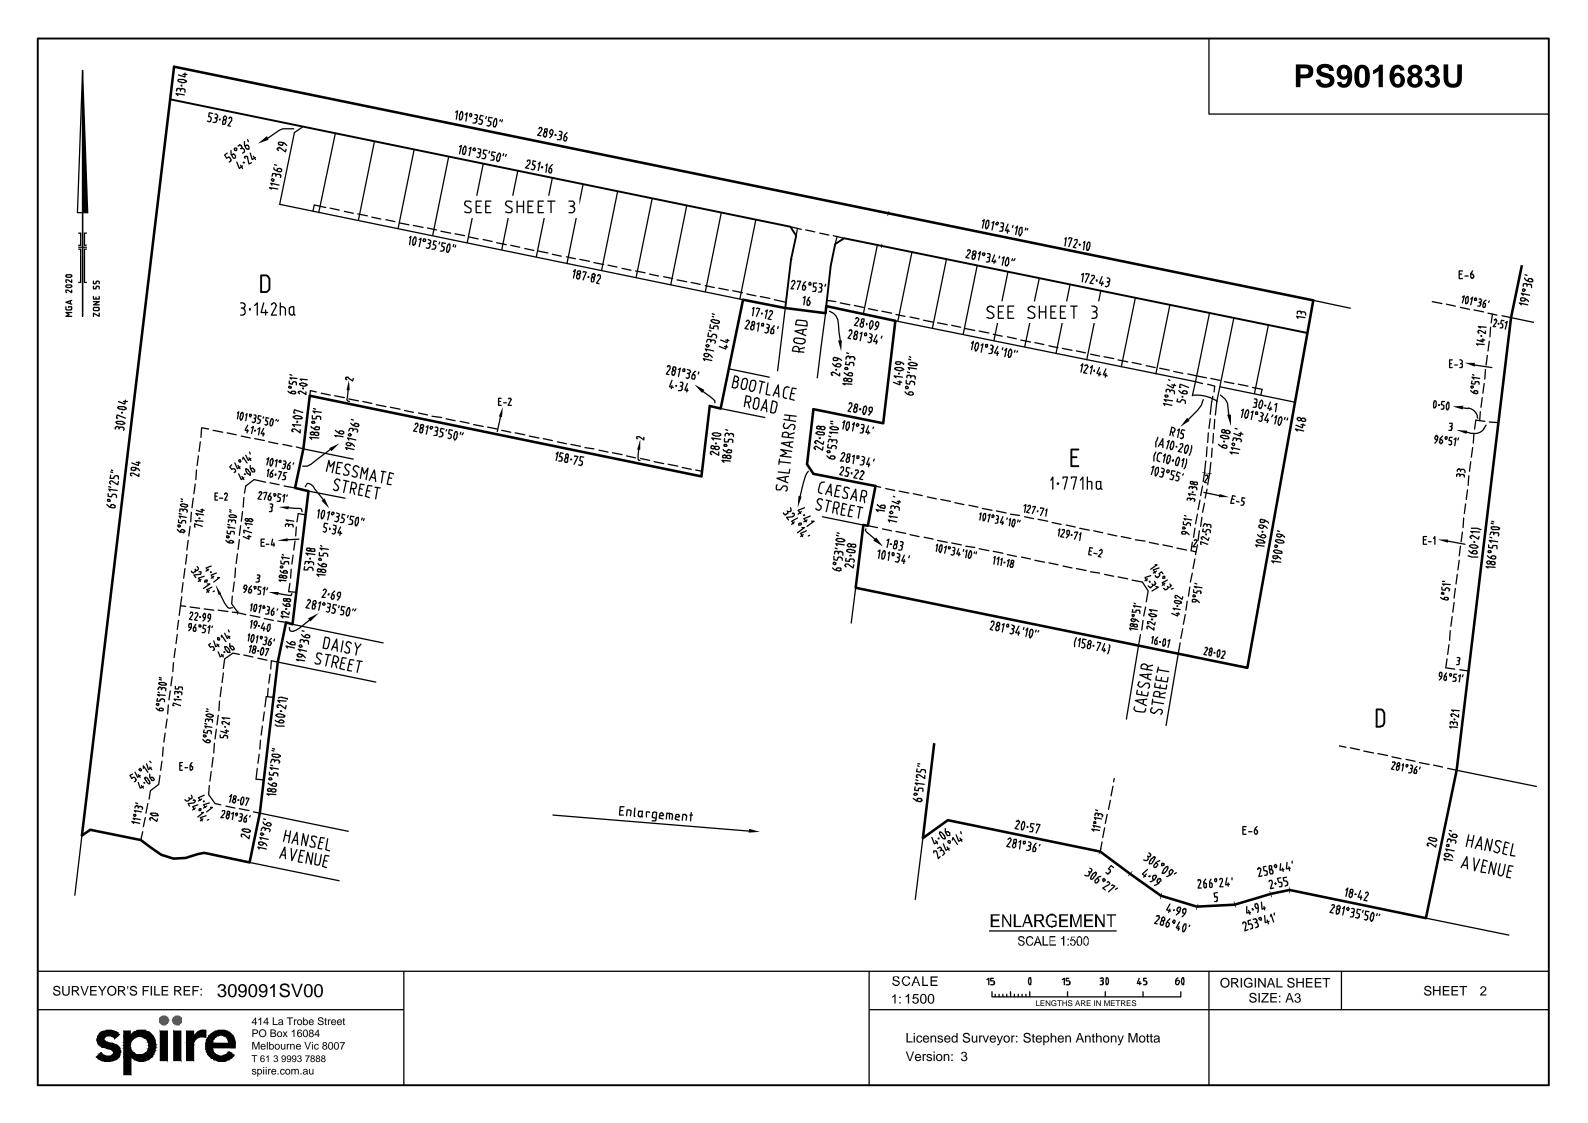

| PLAN                                                                                                                                                                                                                                                                                                                                                                               | BDIV                | ISION    |                   | EDITIC                                                                                              | ON 1                                                             | PS901683U              |                               |  |  |
|------------------------------------------------------------------------------------------------------------------------------------------------------------------------------------------------------------------------------------------------------------------------------------------------------------------------------------------------------------------------------------|---------------------|----------|-------------------|-----------------------------------------------------------------------------------------------------|------------------------------------------------------------------|------------------------|-------------------------------|--|--|
| LOCATION OF LAND<br>PARISH: PAKENHAM<br>TOWNSHIP: -<br>SECTION: -<br>CROWN ALLOTMENT: -<br>CROWN PORTION: 23 (PART)<br>TITLE REFERENCE: C/T VOL 12435 FOL 938<br>LAST PLAN REFERENCE: LOT C on PS846551S<br>POSTAL ADDRESS: RIX ROAD<br>(at time of subdivision) OFFICER, VIC 3809<br>MGA2020 CO-ORDINATES: E: 359 650 ZONE: 55<br>(of approx centre of land in plan) N: 5 785 410 |                     |          |                   |                                                                                                     |                                                                  |                        |                               |  |  |
| V                                                                                                                                                                                                                                                                                                                                                                                  | ESTING OF RO        | OADS A   | ND/OR RESE        | RVES                                                                                                | NOTATIONS                                                        |                        |                               |  |  |
| IDENTI                                                                                                                                                                                                                                                                                                                                                                             | FIER                | CO       | UNCIL / BODY / PE | RSON                                                                                                | Land being subdivided is enclosed within thick continuous lines. |                        |                               |  |  |
| ROAD R-1 CARDINIA SHIRE COUNCIL<br>RESERVE No.1 CARDINIA SHIRE COUNCIL                                                                                                                                                                                                                                                                                                             |                     |          |                   | Lots 1 to 336 and A to C (all inclusive) have been omitted from this plan.<br>This is a SPEAR plan. |                                                                  |                        |                               |  |  |
|                                                                                                                                                                                                                                                                                                                                                                                    | <br>N               |          | ONS               |                                                                                                     |                                                                  |                        |                               |  |  |
| DEPTH LIMIT                                                                                                                                                                                                                                                                                                                                                                        | ATION : DOES NOT    | T APPLY  |                   |                                                                                                     |                                                                  |                        |                               |  |  |
| SURVEY:<br>This plan is based on survey BP3777F<br>STAGING:<br>This is not a staged subdivision<br>Planning Permit No. T200411                                                                                                                                                                                                                                                     |                     |          |                   |                                                                                                     |                                                                  |                        |                               |  |  |
| This survey has been connected to permanent marks No(s). 104                                                                                                                                                                                                                                                                                                                       |                     |          |                   |                                                                                                     |                                                                  |                        |                               |  |  |
| In Proclaimed Survey Area No. 71                                                                                                                                                                                                                                                                                                                                                   |                     |          |                   |                                                                                                     |                                                                  |                        |                               |  |  |
| EASEMENT INFORMATION                                                                                                                                                                                                                                                                                                                                                               |                     |          |                   |                                                                                                     |                                                                  |                        |                               |  |  |
| LEGEND: A                                                                                                                                                                                                                                                                                                                                                                          | - Appurtenant Easer | ment E - | Encumbering Ease  | ment R - Encumberi                                                                                  | ing Easement (Ro                                                 | oad)                   |                               |  |  |
|                                                                                                                                                                                                                                                                                                                                                                                    |                     |          |                   | [                                                                                                   |                                                                  |                        |                               |  |  |
| Easement<br>Reference                                                                                                                                                                                                                                                                                                                                                              | Purpose             |          | Width<br>(Metres) | Origin                                                                                              |                                                                  |                        | Land Benefited / In Favour of |  |  |
| E-1                                                                                                                                                                                                                                                                                                                                                                                | DRAINAG             | E        | 3                 | PS842471M                                                                                           |                                                                  | CARDINIA SHIRE COUNCIL |                               |  |  |
| E-1                                                                                                                                                                                                                                                                                                                                                                                | SEWERAG             | θE       | 3                 | PS842471M                                                                                           |                                                                  |                        | SOUTH EAST WATER CORPORATION  |  |  |
| E-2                                                                                                                                                                                                                                                                                                                                                                                | DRAINAG             | E        | SEE DIAGRAM       | PS846551S                                                                                           |                                                                  |                        | CARDINIA SHIRE COUNCIL        |  |  |

| E-3                                                         | SEWERAGE                                            | 2.50 PS842471M       |                                                        | SOUTH EAST WATER CORPORATION |                            |              |  |
|-------------------------------------------------------------|-----------------------------------------------------|----------------------|--------------------------------------------------------|------------------------------|----------------------------|--------------|--|
| E-4                                                         | DRAINAGE                                            | 3                    | PS846561P                                              | CARDINIA SHIRE COUNCIL       |                            |              |  |
| E-4                                                         | SEWERAGE                                            | 3                    | PS846561P                                              | SOUTH EAST WATER CORPORATION |                            |              |  |
| E-5                                                         | SEWERAGE                                            | SEE DIAGRAM          | THIS PLAN                                              | SOUTH EAST WATER CORPORATION |                            |              |  |
| E-6                                                         | DRAINAGE                                            | SEE DIAGRAM          | PS846561P                                              |                              | CARDINIA SHIRE COUNCIL     |              |  |
|                                                             |                                                     |                      |                                                        |                              |                            |              |  |
| RIX ROAD OFFICER STAGE 3A (27 LOTS) AREA OF STAGE - 1.840ha |                                                     |                      |                                                        |                              |                            |              |  |
|                                                             | •• 414 La Tro                                       | bbe Street           | RVEYORS FILE REF: 309091SV                             | 00                           | ORIGINAL SHEET<br>SIZE: A3 | SHEET 1 OF 4 |  |
| sp                                                          | PO Box 16<br>Melbourne<br>T 61 3 9993<br>spiire.com | e Vic 8007<br>8 7888 | Licensed Surveyor: Stephen Anthony Motta<br>Version: 3 |                              |                            |              |  |