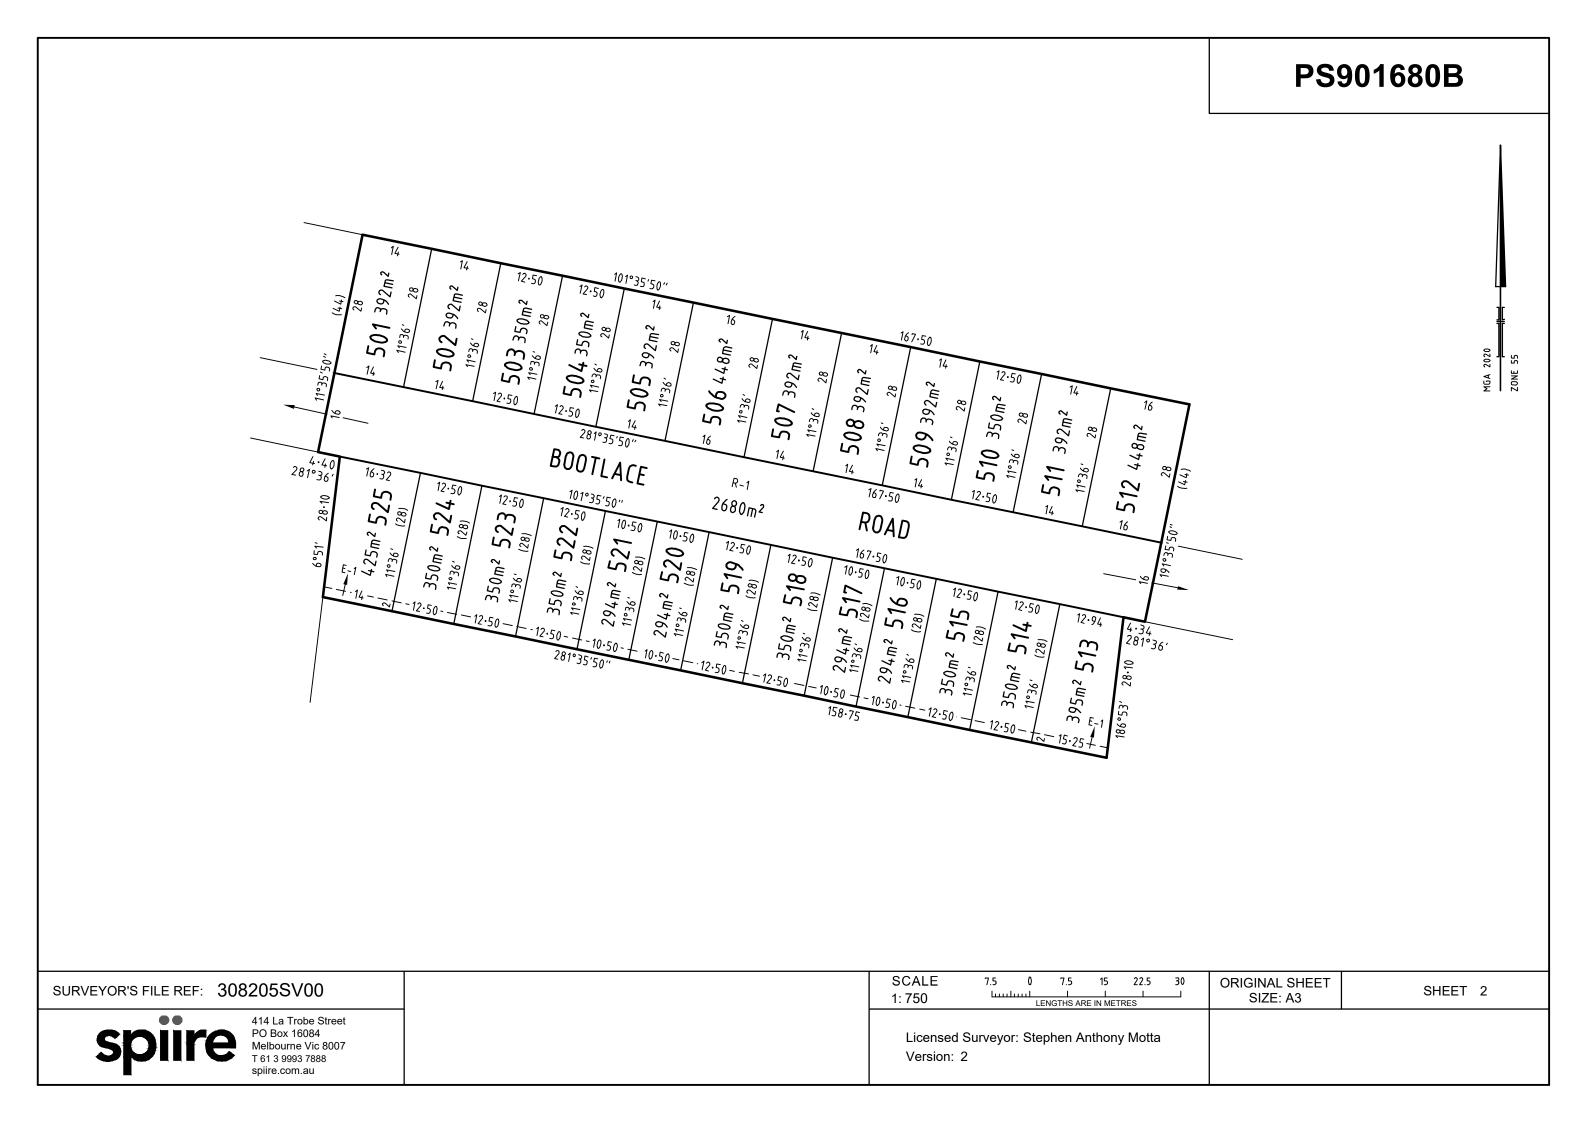

|          |    | ARE                        | A OF STAGE - 1.182ha |
|------------------------------------|-------|------------|----------------------------------------------|-----|--------------------------------------------------------|----------|----|----------------------------|----------------------|
|                                    | ••    | 414 La Tro |                                              | SUF | RVEYORS FILE REF:                                      | 308205SV | 00 | ORIGINAL SHEET<br>SIZE: A3 | SHEET 1 OF 3         |
| sp                                 | Melbo |            | < 16084<br>rne Vic 8007<br>993 7888<br>om.au |     | Licensed Surveyor: Stephen Anthony Motta<br>Version: 2 |          |    |                            |                      |



# PS901680B

# **CREATION OF RESTRICTION No. 1**

The following restriction is to be created upon registration of Plan of Subdivision No. PS901680B (Plan of Subdivision) by way of a restrictive covenant and as a restriction as defined in the Subdivision Act 1988.

### For the purposes of this restriction:

- (a) A dwelling means a house.
- (b) A building means any structure except a fence.

Land to Benefit:Lots 501 to 525 (all inclusive) on this planLand to be Burdened:Lots 501 to 525 (all inclusive) on this plan

### DESCRIPTION OF RESTRICTION

The registered proprietor or proprietors for the time being of the lots to which any of the following restrictions applies shall not:

- a. Except with the written consent of the Responsible Authority, build or allow to be built on the land any d