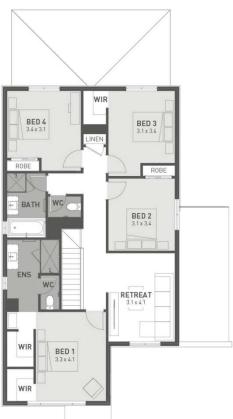

## Officer Central

## Homebuyers Centre

# \$893,696

#### Empire 29

Lot 761 Hansel Avenue, Officer Central, Officer VIC 3809

Lot Size: 350m<sup>2</sup> House Size: 29sq

### 4 📇 2.5 늘 2 🚘 🛛



#### GROUND FLOOR



FIRST FLOOR



#### **PACKAGE INCLUDES:**

- Site Costs Included
- Council & Developer Requirements
- Exposed Aggregate Driveway & Porch
- Quality Flooring Throughout
- 20mm Stone to Kitchen
- 900mm Westinghouse Stainless Steel Appliances
- Kitchen Overhead Cabinetry
- Choice of Matte Black or Chrome Tapware
- Brick Infills over Doors & Windows
- Quality brands and finishes
- Tiled kitchen splashback
- 6 star energy rating
- 12 month service warranty
- 25 year structural guarantee

#### OFFICER CENTRAL SALES OFFICE

Cnr Bayview Rd and Princes Hwy, Officer VIC 3809 hello@officercentral.com.au

#### Preesha Seewoochurn

0438 497 543 preesha.seewoochurn@yourland.com

#### Ash Mouser

0455 213 290 amouser@homebuyers.com.au

#### homebuyers.com.au

Disclaimer: \*Price is correct as of 04/02/2023, the prices