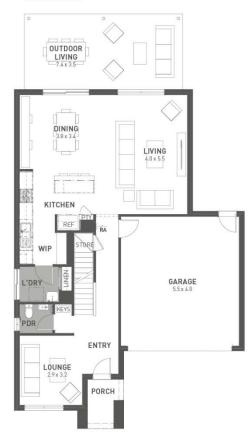

## Officer Central

## Homebuyers Centre

# \$893,696

#### Empire 29

Lot 761 Hansel Avenue, Officer Central, Officer VIC 3809

Lot Size: 350m<sup>2</sup> House Size: 29sq

### 4 📇 2.5 늘 2 🚘 🛛



#### GROUND FLOOR



FIRST FLOOR



#### **PACKAGE INCLUDES:**

- Site Costs Included
- Council & Developer Requirements
- Exposed Aggregate Driveway & Porch
- Quality Flooring Throughout
- 20mm Stone to Kitchen
- 900mm Westinghouse Stainless Steel Appliances
- Kitchen Overhead Cabinetry
- Choice of Matte Black or Chrome Tapware
- Brick Infills over Doors & Windows
- Quality brands and finishes
- Tiled kitchen splashback
- 6 star energy rating
- 12 month service warranty
- 25 year structural guarantee

#### OFFICER CENTRAL SALES OFFICE

Cnr Bayview Rd and Princes Hwy, Officer VIC 3809 hello@officercentral.com.au

#### Preesha Seewoochurn

0438 497 543 preesha.seewoochurn@yourland.com

#### Ash Mouser

0455 213 290 amouser@homebuyers.com.au

#### homebuyers.com.au

Disclaimer: \*Price is correct as of 04/02/2