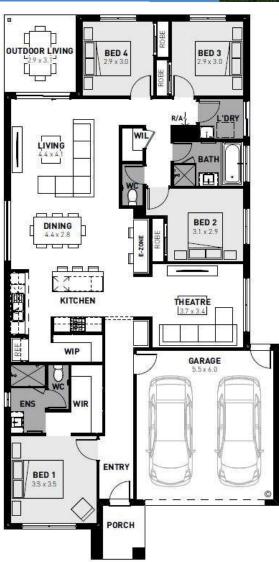

### Harvey 23

Lot 760 Hansel Avenue, Officer Central, Officer VIC 3809

Lot Size: 350m<sup>2</sup> House Size: 23sq

#### **PACKAGE INCLUDES:**

- · Site Costs Included
- Council & Developer Requirements
- Exposed Aggregate Driveway & Porch
- · Quality Flooring Throughout
- 20mm Stone to Kitchen
- 900mm Westinghouse Stainless Steel Appliances
- Kitchen Overhead Cabinetry
- Choice of Matte Black or Chrome Tapware
- Brick Infills over Doors & Windows
- Quality brands and finishes
- Tiled kitchen splashback
- 6 star energy rating
- 12 month service warranty
- 25 year structural guarantee