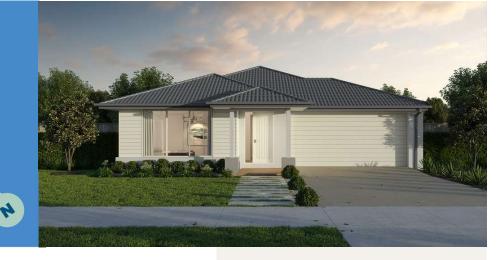

#### Lawson 25

Lot 758 Hansel Avenue, Officer Central, Officer VIC 3809

Lot Size: 392m<sup>2</sup> House Size: 25sq

## 4 📇 2 🚔 2 🚔

### **PACKAGE INCLUDES:**

Homebuyers Centre

- Site Costs Included
- Council & Developer Requirements
- Exposed Aggregate Driveway & Porch
- Quality Flooring Throughout
- 20mm Stone to Kitchen
- 900mm Westinghouse Stainless
  Steel Appliances
- Kitchen Overhead Cabinetry
- Choice of Matte Black or Chrome Tapware
- Brick Infills over Doors & Windows
- Quality brands and finishes
- Tiled kitchen splashback
- 6 star energy rating
- 12 month service warranty
- 25 year structural guarantee