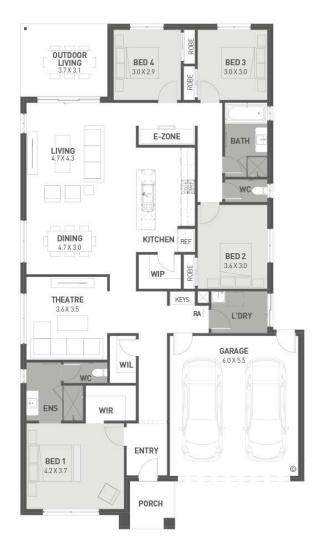

#### Lawson 25

Lot 758 Hansel Avenue, Officer Central, Officer VIC 3809

Lot Size: 392m<sup>2</sup> House Size: 25sq

## 4 📇 2 🚔 2 🚔

### **PACKAGE INCLUDES:**

Homebuyers Centre

- Site Costs Included
- Council & Developer Requirements
- Exposed Aggregate Driveway & Porch
- Quality Flooring Throughout
- 20mm Stone to Kitchen
- 900mm Westinghouse Stainless
  Steel Appliances
- Kitchen Overhead Cabinetry
- Choice of Matte Black or Chrome Tapware
- Brick Infills over Doors & Windows
- Quality brands and finishes
- Tiled kitchen splashback
- 6 star energy rating
- 12 month service warranty
- 25 year structural guarantee