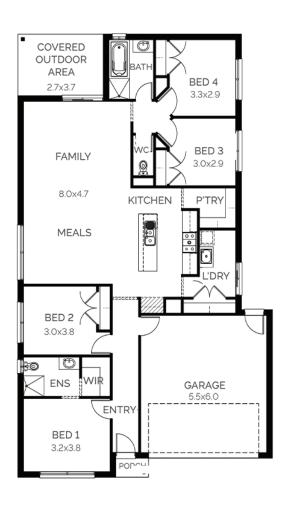

## \$785,068

Shoal 208

Lot 743 Hansel Avenue, Officer, 3809

Lot Size: 350 m<sup>2</sup> House Size: 20.87 sq