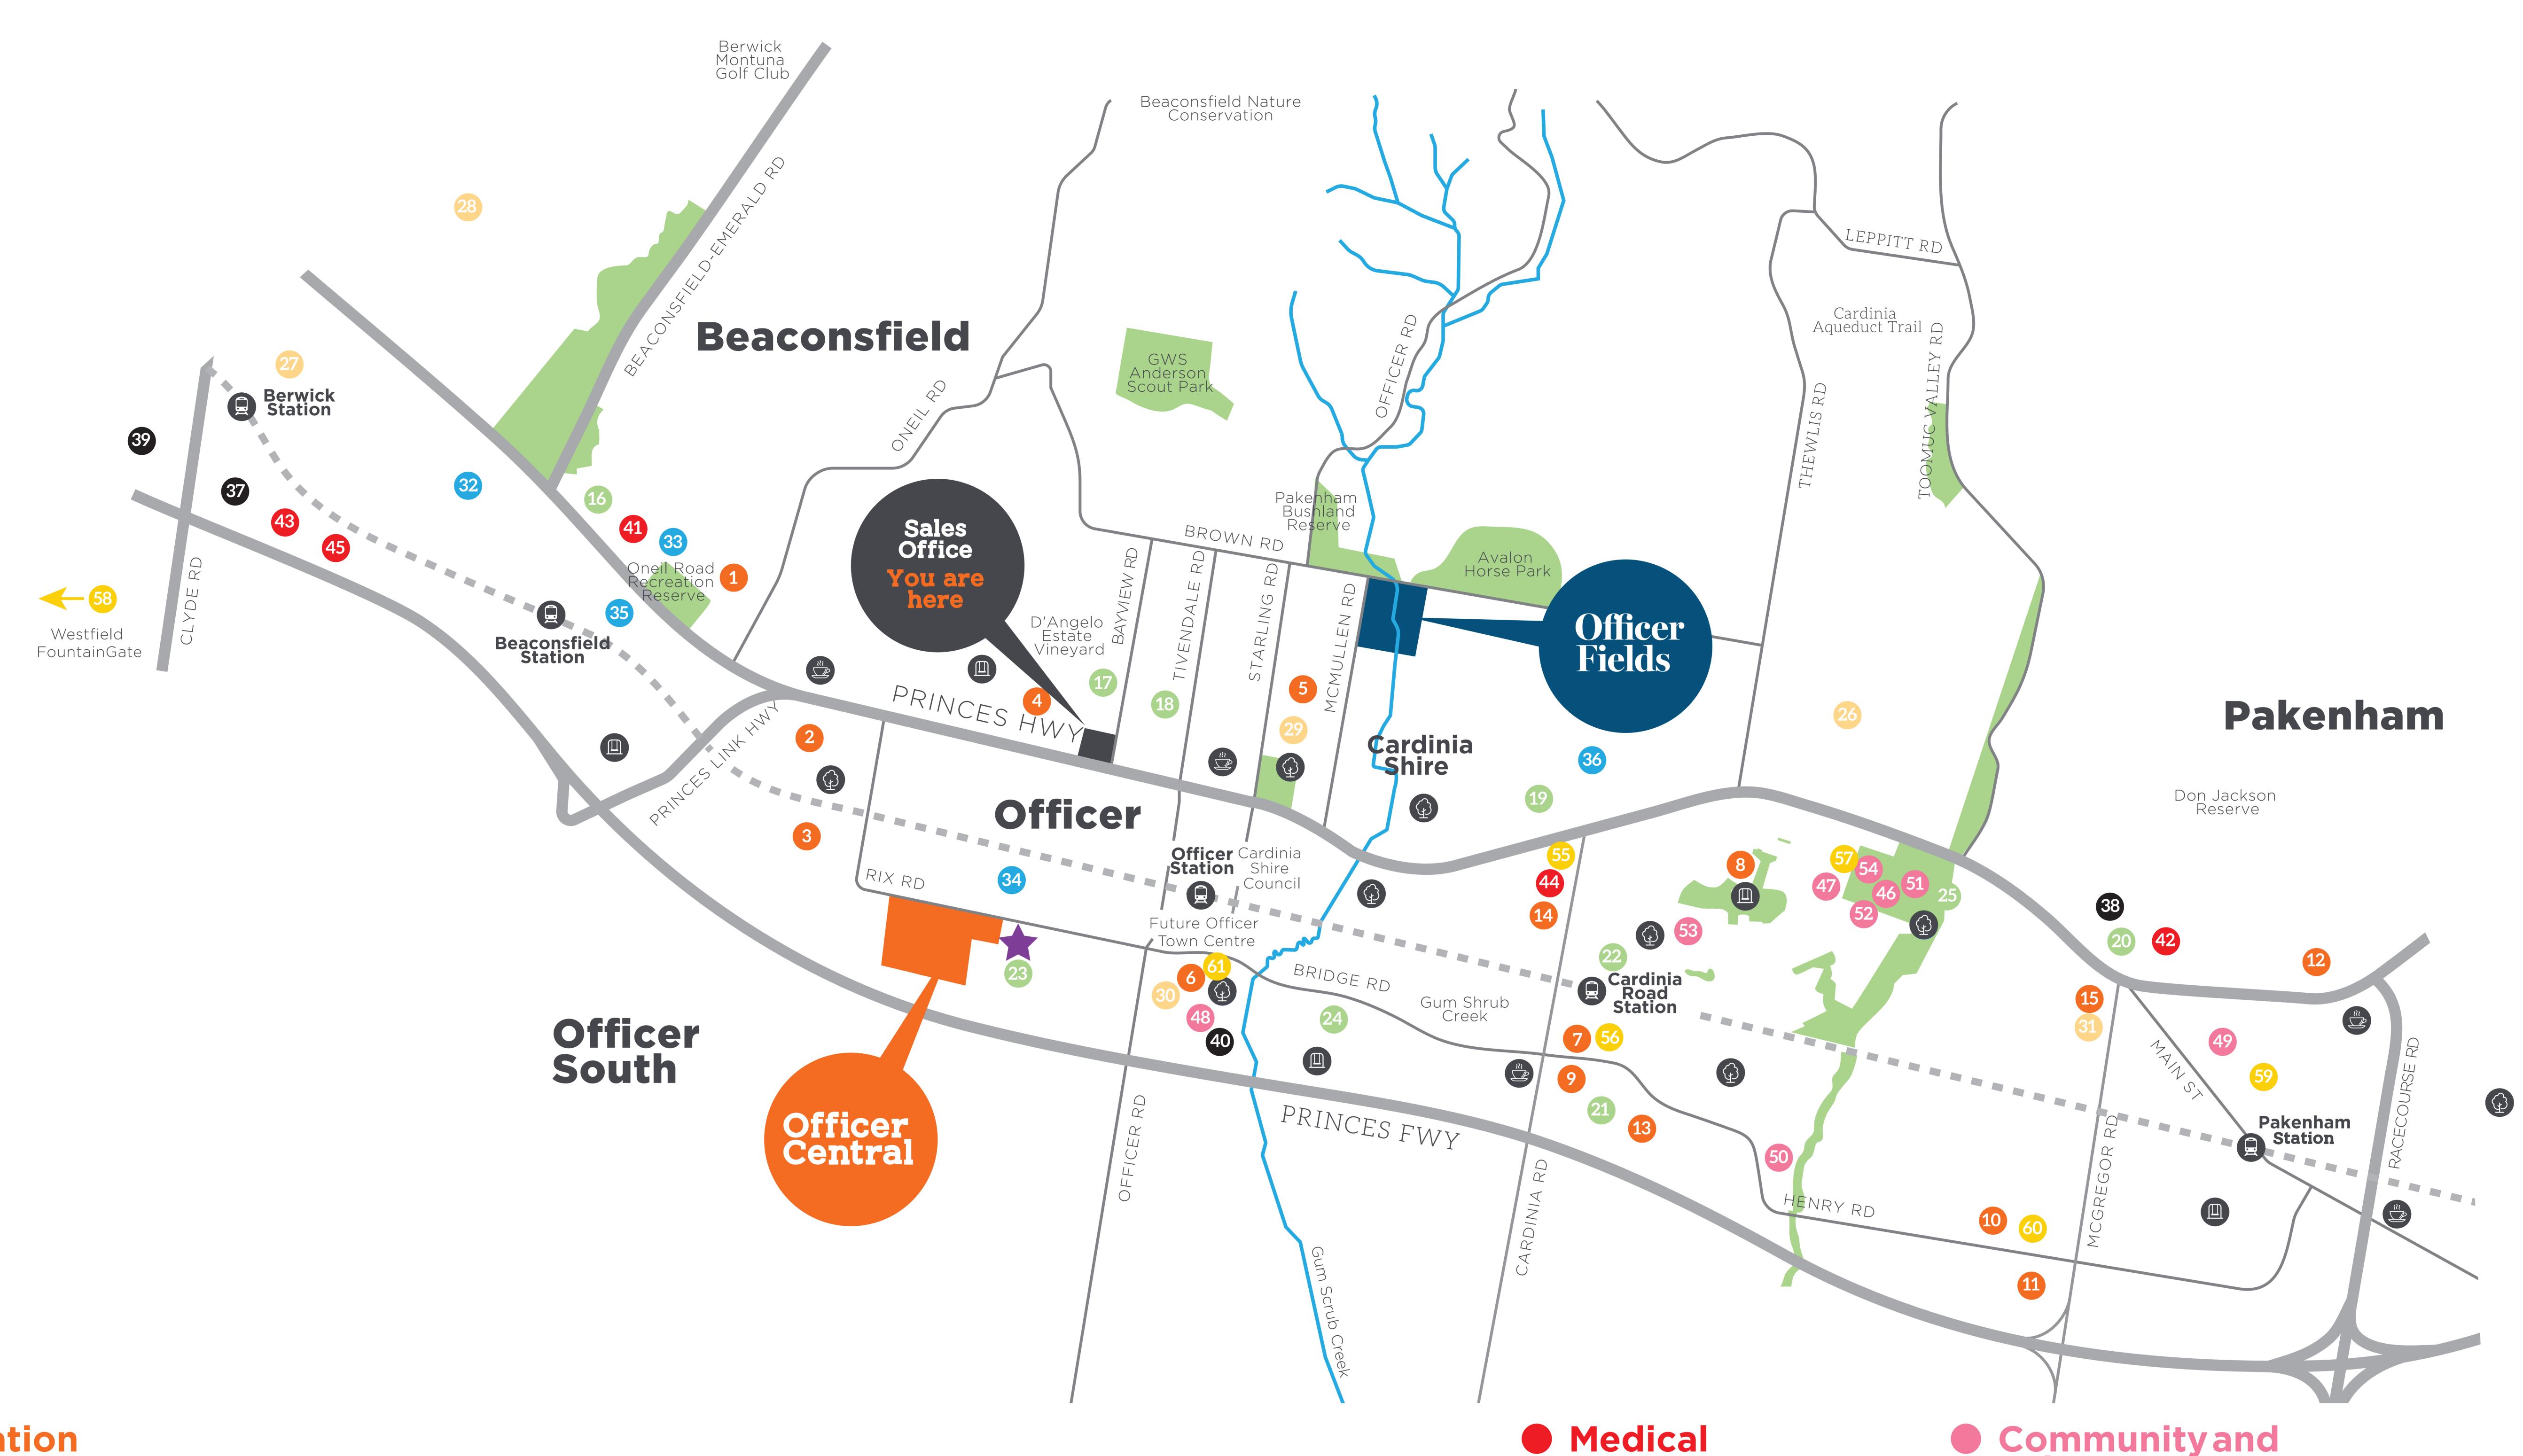

#### Education

## CHILDCARE & KINDERGARTEN

- Beaconsfield Kindergarten
- 2. Beaconsfield Childrens Hub
- 3. Birches Early Learning Centre
- 4. Montessori Beginners
- 5. Heritage College and Early Learning
- 6 One Early Education Group
- 7. Creative Garden Early Learning Packenham
- 8. Lakeside Childrens Centre
- 9. Henry Family Childrens Centre
- 10. Packenham Springs Childrens Centre 11. Hippity Hop Childcare and Kindergarten
- 12. Time 4 Tots Early Learning Centre
- 13. Pakenham YMCA Early Learning Centre
- 14. Arena Child and Family Centre
- 15. Andrews Community Kindergarten

#### PRIMARY SCHOOLS

- 16. Beaconsfield Primary School
- 17. St Bridgets Catholic Primary School
- 18. Officer Primary School
- 19. St Clare's Primary school
- 20. St. Patricks Primary School
- 21. John Henry Primary School
- 22. Packenham Lakeside Primary School
- 23. Kurrun Primary School
- 24. Bridgewood Primary School
- 25. Pakenham Consolidated School
- Recently Built

#### SECONDARY SCHOOLS

- 26. Beaconshill College
  - 27. St Margarets & Berwick Grammar
  - 28. Berwick Secondary College
  - 29. Heritage College
  - 30. Officer Secondary College
  - 31. Pakenham Secondary College

#### ELC & P-12 SCHOOLS

- 32. Haileybury ELC, P-12
- 33. First Grammar Beaconsfield
- 34. Maranatha Christian School P-12
- 35. St. Francis Xavier Beaconsfield Campus 36. St. Francis Xavier Officer Campus

# TERTIARY EDUCATION

- 37. Chisholm TAFE Berwick
- 38. Community College Gippsland
- 39. Federation University
- 40. Officer Specialist School

### Medical

- 41. Beaconsfield General Practice Medical Centre
- 42. Cardinia Medical Centre
- 43. Casey Hospital
- 44. Officer Medical Centre
- 45. St. John of God Berwick Hospital

# Retail

- 55. Arena Shopping Centre
- 56. Lakeside Square Shopping Centre
- 57. Village Lakeside Shopping Centre
- 58. Westfield Fountain Gate
- 59. Pakenham Central Marketplace
- 60. Heritage Shopping Centre 61. One Centre Square

46. Cardinia Leisure

Cardinia Life, IYU, Synthetic Soccer Pitch, Pakenham Outdoor Pool,

Leisure Centres

- Pakenham Regional Tennis Centre
- A state of the art aquatic and leisure centre is also proposed to be in the future Office Town Centre
- 47. Cardinia Cultural Centre
- 48. Officer Community Hub
- 49. Pakenham Library
- 50. Edenbook Wetlans & Playground
- 51. Pakenham & district basketball association
- 52. Pakenham Football Club
- 53. Lakeside Sailing Club
- 54. Pakenham Pumas Baseball Club