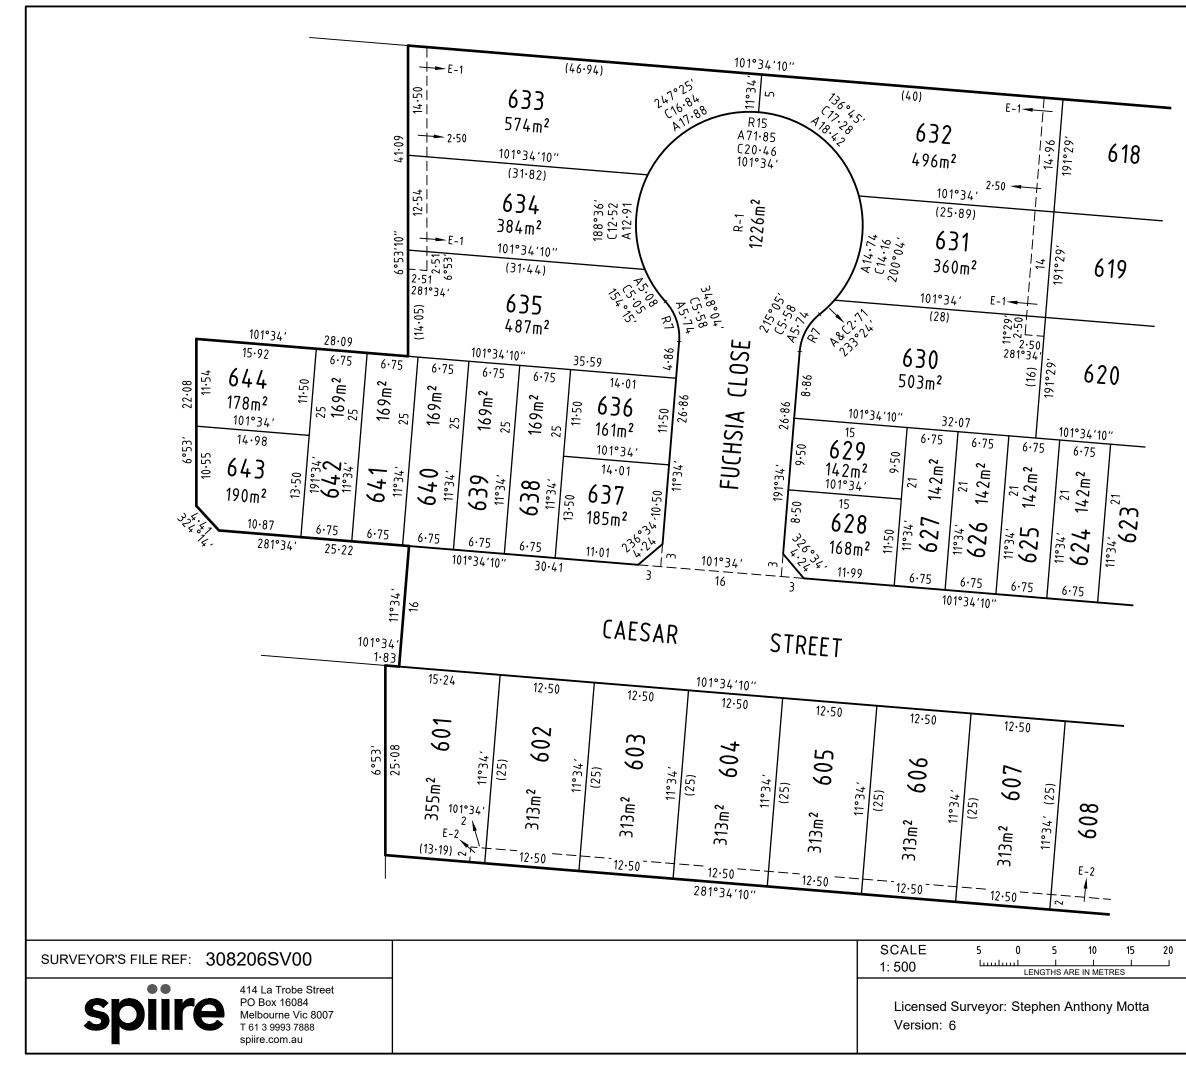

## PS901637C

SEE SHEET 4

| ORIGINAL SHEET<br>SIZE: A3 | SHEET 3 |
|----------------------------|---------|
|                            |         |
|                            |         |