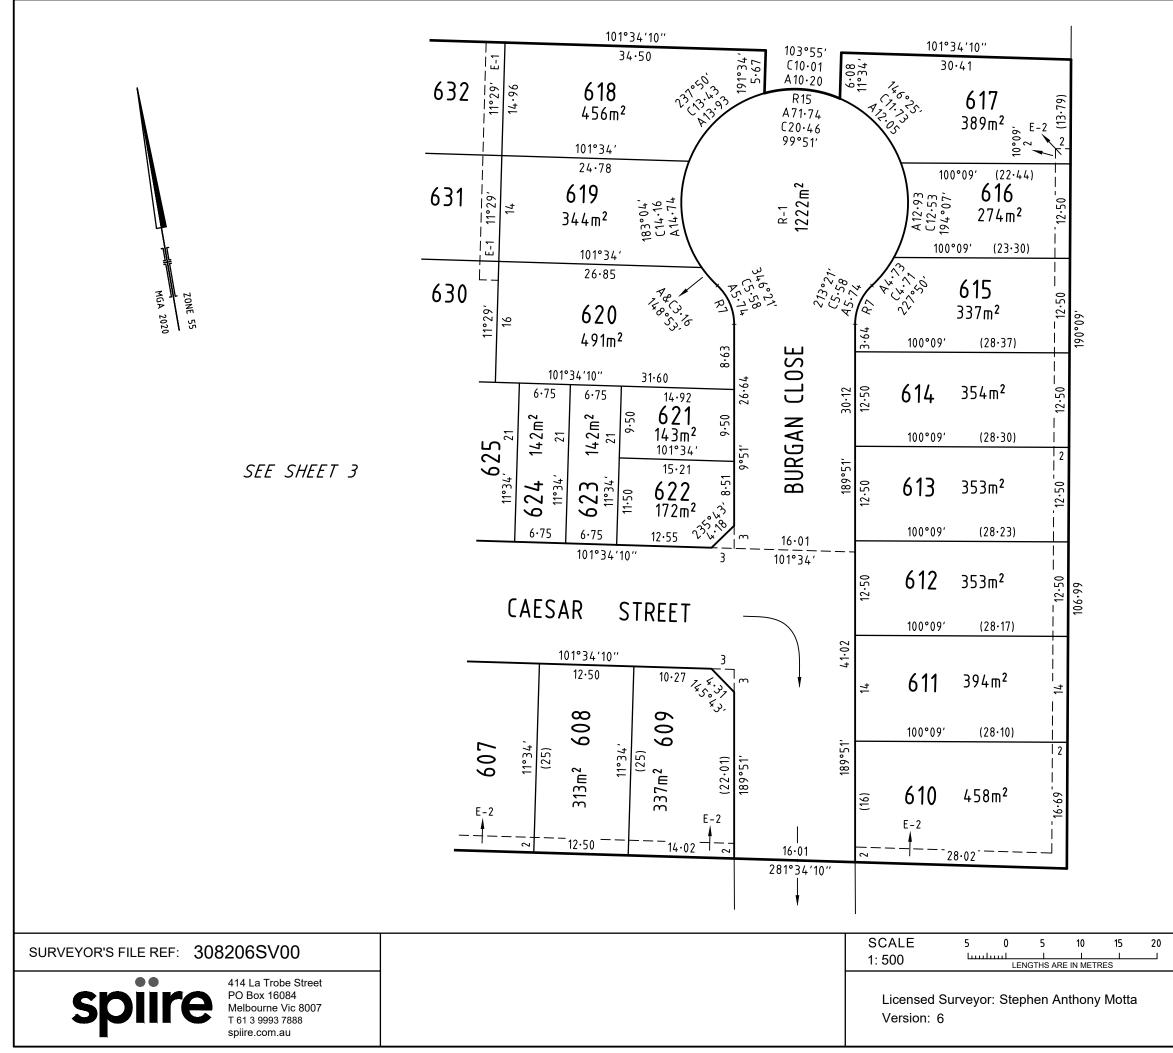

# PS901637C

| ORIGINAL SHEET<br>SIZE: A3 | SHEET 4 |
|----------------------------|---------|
|                            |         |
|                            |         |