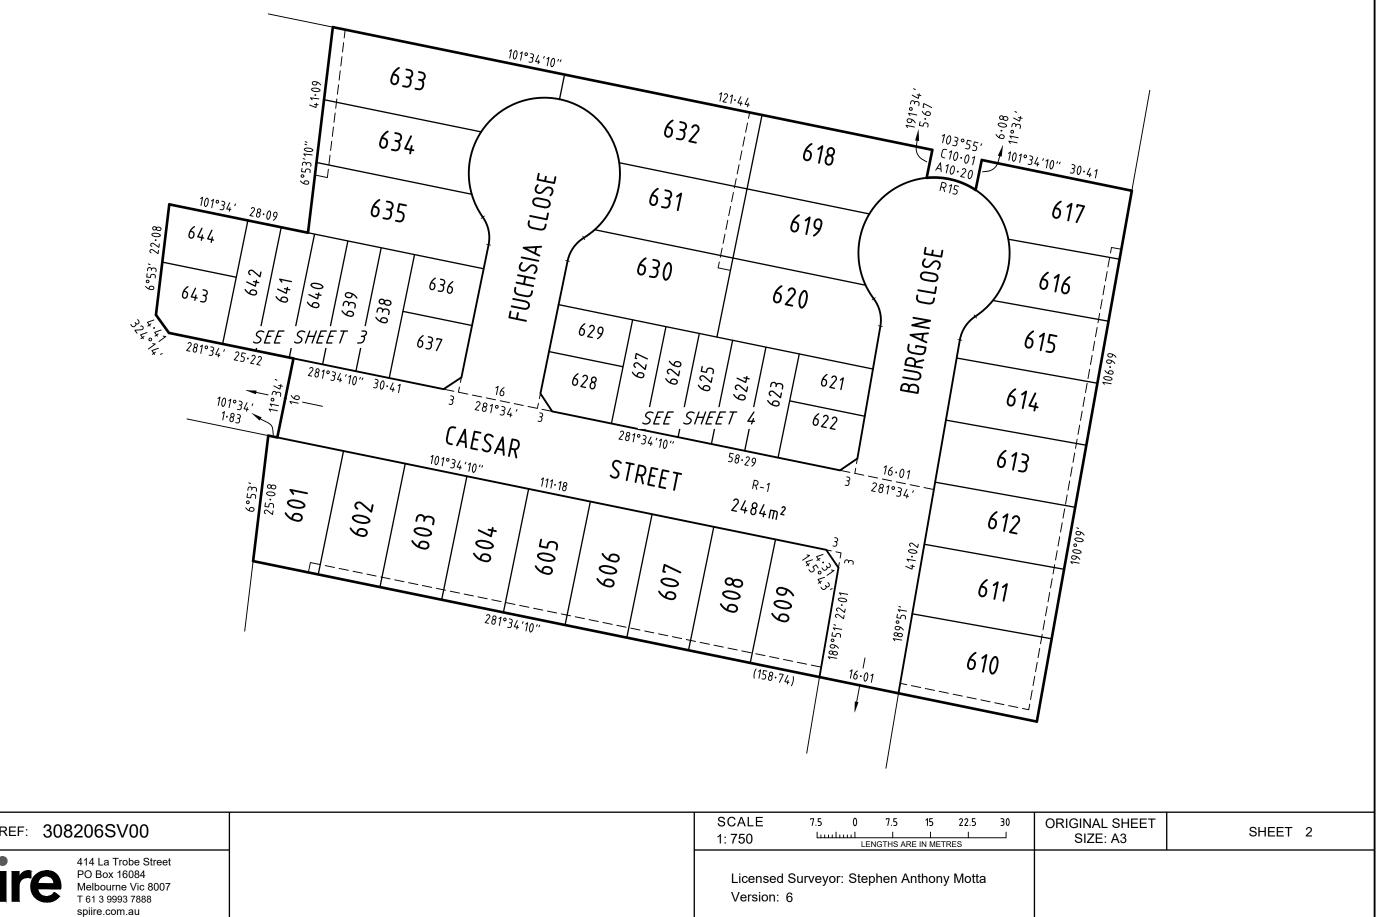

|                                                                                                                                                                         |                               | ORIGINAL SHEET SHEET 1 OF    | 5 |
| Spire.com.au PO Box 16084 Melbourne Vic 8007 T 61 3 9993 7888 spiire.com.au Licensed Surveyor: Stephen Anthory Version: 6                                                                      |                                         |                                    |                    |                                                                                                                                                                         |                               |                              |   |

MGA 2020 ZONE 55



SURVEYOR'S FILE REF: 308206SV00 Spi

# **PS901637C**



## PS901637C



SEE SHEET 4

| ORIGINAL SHEET<br>SIZE: A3 | SHEET 3 |
|----------------------------|---------|
|                            |         |
|                            |         |



# PS901637C

| ORIGINAL SHEET<br>SIZE: A3 | SHEET 4 |
|----------------------------|---------|
|                            |         |
|                            |         |

## PS901637C

### **CREATION OF RESTRICTION No. 1**

The following restriction is to be created upon registration of Plan of Subdivision No. PS901637C (Plan of Subdivision) by way of a restrictive covenant and as a restriction as defined in the Subdivision Act 1988.

For the purposes of this restriction:

- (a) A dwelling means a house.
- (b) A building means any st