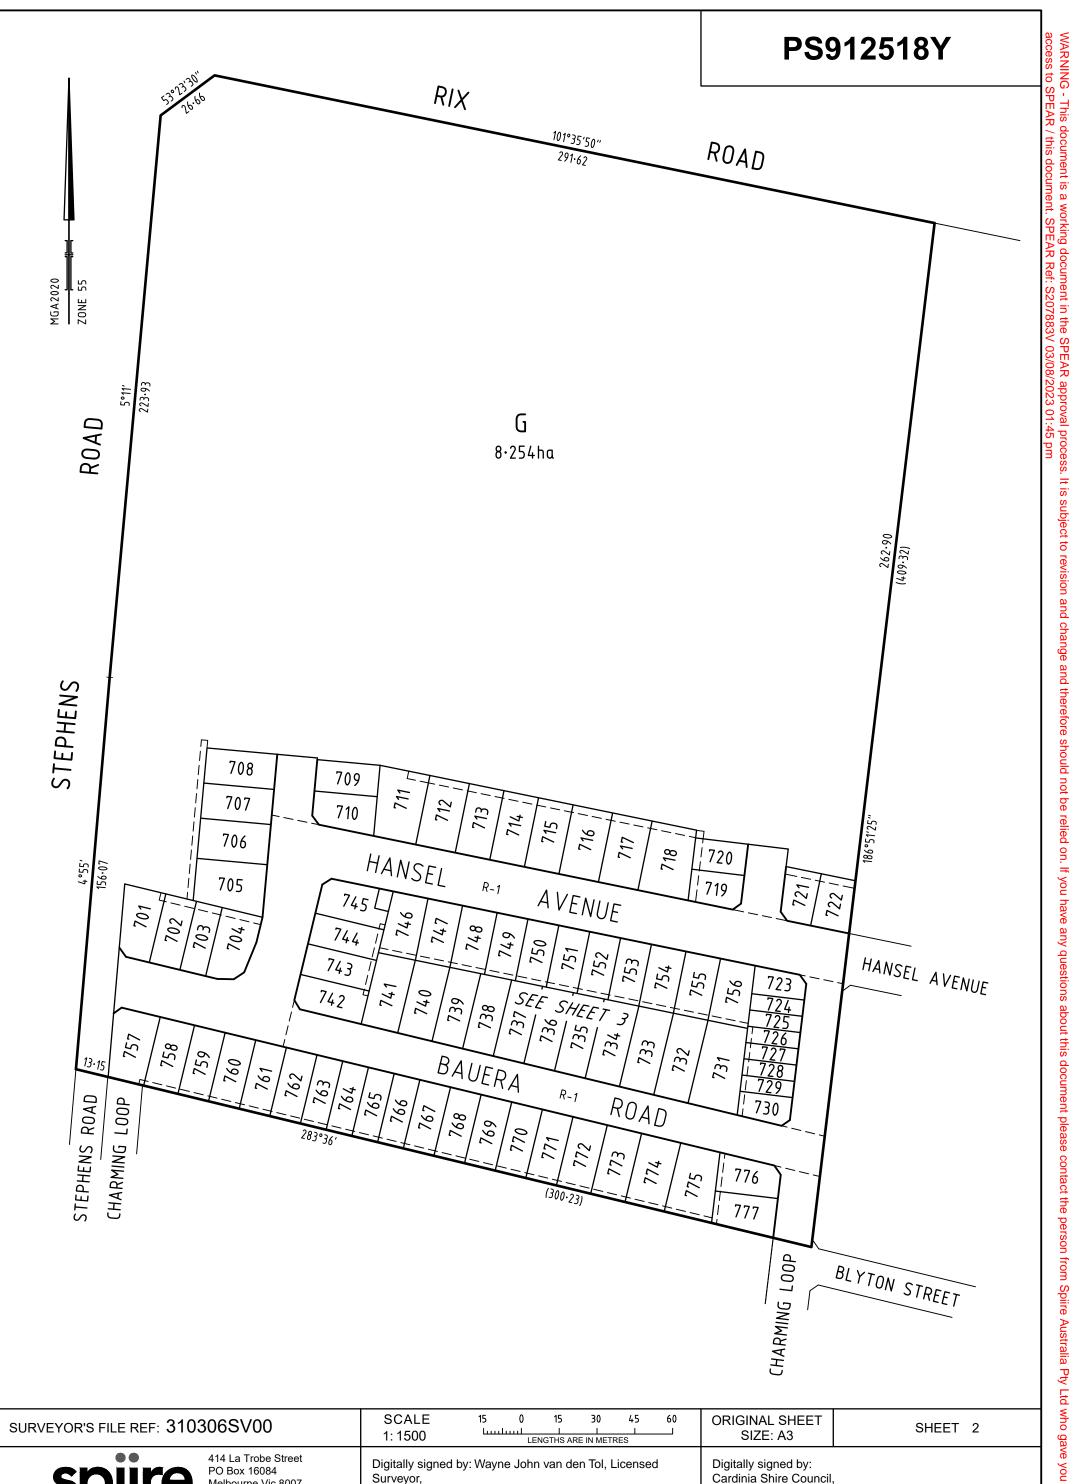

| PLAN OF SUBDIVISION                                                     |                                                               |                                                                                                    |                                                                                      | EDITION 1                                                                                                                                                         | PS9                                                                                          | 12518Y                                                                           |
|-------------------------------------------------------------------------|---------------------------------------------------------------|----------------------------------------------------------------------------------------------------|--------------------------------------------------------------------------------------|-------------------------------------------------------------------------------------------------------------------------------------------------------------------|----------------------------------------------------------------------------------------------|----------------------------------------------------------------------------------|
| LOCATION (                                                              | <br>OF LAND                                                   |                                                                                                    |                                                                                      | Council Name: Cardinia Shire Council                                                                                                                              |                                                                                              |                                                                                  |
| PARISH: PAKENHAM                                                        |                                                               |                                                                                                    |                                                                                      | Council Reference Number: S23-010                                                                                                                                 |                                                                                              |                                                                                  |
| TOWNSHIP: -                                                             |                                                               |                                                                                                    |                                                                                      | Planning Permit Reference: T220246<br>SPEAR Reference Number: S207883V                                                                                            |                                                                                              |                                                                                  |
| SECTION: -                                                              |                                                               |                                                                                                    |                                                                                      | Certification                                                                                                                                                     |                                                                                              |                                                                                  |
| CROWN ALLOT                                                             | MENT: -                                                       |                                                                                                    |                                                                                      | This plan is certified under section 6 of the Subdivision Act 1988                                                                                                |                                                                                              |                                                                                  |
| CROWN PORTION: 23 (PART)                                                |                                                               |                                                                                                    |                                                                                      | Public Open Space                                                                                                                                                 |                                                                                              |                                                                                  |
| TITLE REFEREN                                                           | ICE: C/T VOL 0952                                             | 29 FOL 341                                                                                         |                                                                                      | A requirement for public open space under section 18 or 18A of the Subdivision Act 1988 has been made and the requirement has not been satisfied at Certification |                                                                                              |                                                                                  |
|                                                                         |                                                               |                                                                                                    | Digitally signed by: Sonia Higgins for Cardinia Shire Council on 03/08/2023          |                                                                                                                                                                   |                                                                                              |                                                                                  |
| LAST PLAN REF                                                           | ERENCE: LOT 1 on                                              | ı LP143617                                                                                         |                                                                                      | Digitally signed by. Sonia Higgi                                                                                                                                  | ns for Cardinia Shire Counc                                                                  | SILOTI US/U8/2023                                                                |
| POSTAL ADDRE<br>(at time of subdivisio                                  | SS: RIX ROAD,<br>m) OFFICER, VIC                              | C 3809                                                                                             |                                                                                      |                                                                                                                                                                   |                                                                                              |                                                                                  |
| MGA2020 CO-OF<br>(of approx centre of I                                 |                                                               | 359 240<br>785 190                                                                                 | ZONE: 55                                                                             |                                                                                                                                                                   |                                                                                              |                                                                                  |
| VESTI                                                                   | NG OF ROADS A                                                 | ND/OR RE                                                                                           | SERVES                                                                               |                                                                                                                                                                   | NOTATIONS                                                                                    |                                                                                  |
| IDENTIFIER                                                              | СО                                                            | UNCIL / BODY                                                                                       | ′ / PERSON                                                                           | Land being subdivided is an                                                                                                                                       | closed within thick contin                                                                   |                                                                                  |
| ROAD R-1                                                                |                                                               | RDINIA SHIRE                                                                                       |                                                                                      | Land being subdivided is en                                                                                                                                       |                                                                                              |                                                                                  |
| RESERVE No.1                                                            |                                                               |                                                                                                    | ERVICES PTY LTD                                                                      | Lots 1 to 700, and A to F (all inclusive) have been omitted from this plan.                                                                                       |                                                                                              |                                                                                  |
|                                                                         | NOTATIO                                                       | ONS                                                                                                |                                                                                      |                                                                                                                                                                   |                                                                                              |                                                                                  |
| DEPTH LIMITATION                                                        | I : DOES NOT APPLY                                            |                                                                                                    |                                                                                      |                                                                                                                                                                   |                                                                                              |                                                                                  |
| SURVEY : This plan                                                      | is based on survey BP38                                       | 385C                                                                                               | ſ                                                                                    |                                                                                                                                                                   |                                                                                              |                                                                                  |
| STAGING : This is n                                                     | ot a staged subdivision                                       |                                                                                                    |                                                                                      |                                                                                                                                                                   |                                                                                              |                                                                                  |
|                                                                         | -                                                             |                                                                                                    |                                                                                      |                                                                                                                                                                   |                                                                                              |                                                                                  |
| Planning Permit No.                                                     | T220246                                                       |                                                                                                    |                                                                                      |                                                                                                                                                                   |                                                                                              |                                                                                  |
| This survey has been                                                    | n connected to permaner                                       | nt marks No. 10                                                                                    | )4                                                                                   |                                                                                                                                                                   |                                                                                              |                                                                                  |
| In Proclaimed Survey                                                    | y Area No. 71                                                 |                                                                                                    |                                                                                      |                                                                                                                                                                   |                                                                                              |                                                                                  |
|                                                                         |                                                               |                                                                                                    | EASEMENT IN                                                                          | <br>NFORMATION                                                                                                                                                    |                                                                                              |                                                                                  |
|                                                                         | urtenant Easement E -                                         | Encumboring                                                                                        |                                                                                      |                                                                                                                                                                   |                                                                                              |                                                                                  |
| LEGEND. A - Appl                                                        |                                                               | Encombering                                                                                        |                                                                                      | ing Easement (Road)                                                                                                                                               |                                                                                              |                                                                                  |
|                                                                         |                                                               |                                                                                                    |                                                                                      |                                                                                                                                                                   |                                                                                              |                                                                                  |
| Easement                                                                | Purpose                                                       | Width                                                                                              | Origin                                                                               |                                                                                                                                                                   | Land Benefited /                                                                             | In Favour of                                                                     |
|                                                                         | Purpose                                                       | <br>T                                                                                              | Origin                                                                               |                                                                                                                                                                   | Land Benefited /                                                                             | In Favour of                                                                     |
| Easement<br>Reference                                                   |                                                               | Width<br>(Metres)                                                                                  | Origir                                                                               | n                                                                                                                                                                 |                                                                                              |                                                                                  |
| Easement<br>Reference<br>E-1                                            | DRAINAGE                                                      | Width<br>(Metres)<br>2                                                                             | Origir<br>THIS PL                                                                    | n<br>_AN                                                                                                                                                          | CARDINIA SHIR                                                                                | E COUNCIL                                                                        |
| Easement<br>Reference<br>E-1<br>E-2                                     | DRAINAGE<br>SEWERAGE                                          | Width<br>(Metres)<br>2<br>2.50                                                                     | Origin<br>THIS PL<br>THIS PL                                                         | n<br>_AN<br>_AN                                                                                                                                                   | CARDINIA SHIR                                                                                | E COUNCIL<br>R CORPORATION                                                       |
| Easement<br>Reference<br>E-1<br>E-2<br>E-3                              | DRAINAGE<br>SEWERAGE<br>DRAINAGE                              | Width<br>(Metres)<br>2<br>2.50<br>3                                                                | Origin<br>THIS PL<br>THIS PL<br>THIS PL                                              | n<br>_AN<br>_AN                                                                                                                                                   | CARDINIA SHIR<br>SOUTH EAST WATER<br>CARDINIA SHIR                                           | E COUNCIL<br>R CORPORATION<br>E COUNCIL                                          |
| Easement<br>Reference<br>E-1<br>E-2                                     | DRAINAGE<br>SEWERAGE                                          | Width<br>(Metres)<br>2<br>2.50                                                                     | Origin<br>THIS PL<br>THIS PL                                                         | n<br>_AN<br>_AN                                                                                                                                                   | CARDINIA SHIR                                                                                | E COUNCIL<br>R CORPORATION<br>E COUNCIL                                          |
| Easement<br>Reference<br>E-1<br>E-2<br>E-3                              | DRAINAGE<br>SEWERAGE<br>DRAINAGE                              | Width<br>(Metres)<br>2<br>2.50<br>3                                                                | Origin<br>THIS PL<br>THIS PL<br>THIS PL                                              | n<br>_AN<br>_AN                                                                                                                                                   | CARDINIA SHIR<br>SOUTH EAST WATER<br>CARDINIA SHIR                                           | E COUNCIL<br>R CORPORATION<br>E COUNCIL                                          |
| Easement<br>Reference<br>E-1<br>E-2<br>E-3                              | DRAINAGE<br>SEWERAGE<br>DRAINAGE                              | Width<br>(Metres)<br>2<br>2.50<br>3                                                                | Origin<br>THIS PL<br>THIS PL<br>THIS PL                                              | n<br>_AN<br>_AN                                                                                                                                                   | CARDINIA SHIR<br>SOUTH EAST WATER<br>CARDINIA SHIR                                           | E COUNCIL<br>R CORPORATION<br>E COUNCIL                                          |
| Easement<br>Reference<br>E-1<br>E-2<br>E-3                              | DRAINAGE<br>SEWERAGE<br>DRAINAGE                              | Width<br>(Metres)<br>2<br>2.50<br>3                                                                | Origin<br>THIS PL<br>THIS PL<br>THIS PL                                              | n<br>_AN<br>_AN                                                                                                                                                   | CARDINIA SHIR<br>SOUTH EAST WATER<br>CARDINIA SHIR                                           | E COUNCIL<br>R CORPORATION<br>E COUNCIL                                          |
| Easement<br>Reference<br>E-1<br>E-2<br>E-3                              | DRAINAGE<br>SEWERAGE<br>DRAINAGE                              | Width<br>(Metres)<br>2<br>2.50<br>3                                                                | Origin<br>THIS PL<br>THIS PL<br>THIS PL                                              | n<br>_AN<br>_AN                                                                                                                                                   | CARDINIA SHIR<br>SOUTH EAST WATER<br>CARDINIA SHIR                                           | E COUNCIL<br>R CORPORATION<br>E COUNCIL                                          |
| Easement<br>Reference<br>E-1<br>E-2<br>E-3                              | DRAINAGE<br>SEWERAGE<br>DRAINAGE                              | Width<br>(Metres)<br>2<br>2.50<br>3                                                                | Origin<br>THIS PL<br>THIS PL<br>THIS PL                                              | n<br>_AN<br>_AN                                                                                                                                                   | CARDINIA SHIR<br>SOUTH EAST WATER<br>CARDINIA SHIR                                           | E COUNCIL<br>R CORPORATION<br>E COUNCIL                                          |
| Easement<br>Reference<br>E-1<br>E-2<br>E-3                              | DRAINAGE<br>SEWERAGE<br>DRAINAGE                              | Width<br>(Metres)<br>2<br>2.50<br>3                                                                | Origin<br>THIS PL<br>THIS PL<br>THIS PL                                              | n<br>_AN<br>_AN                                                                                                                                                   | CARDINIA SHIR<br>SOUTH EAST WATER<br>CARDINIA SHIR                                           | E COUNCIL<br>R CORPORATION<br>E COUNCIL                                          |
| Easement<br>Reference                                                   | DRAINAGE<br>SEWERAGE<br>DRAINAGE                              | Width<br>(Metres)<br>2<br>2.50<br>3<br>3<br>3                                                      | Origin<br>THIS PL<br>THIS PL<br>THIS PL<br>THIS PL                                   | n<br>_AN<br>_AN                                                                                                                                                   | CARDINIA SHIRI<br>SOUTH EAST WATER<br>CARDINIA SHIRI<br>SOUTH EAST WATER                     | E COUNCIL<br>R CORPORATION<br>E COUNCIL                                          |
| Easement<br>Reference<br>E-1<br>E-2<br>E-3<br>E-3<br>E-3                | DRAINAGE<br>SEWERAGE<br>DRAINAGE<br>SEWERAGE                  | Width<br>(Metres)<br>2<br>2.50<br>3<br>3<br>3<br>(77 LOTS)                                         | Origin<br>THIS PL<br>THIS PL<br>THIS PL<br>THIS PL                                   | n<br>_AN<br>_AN<br>_AN<br>_AN                                                                                                                                     | CARDINIA SHIRI<br>SOUTH EAST WATER<br>CARDINIA SHIRI<br>SOUTH EAST WATER<br>SOUTH EAST WATER | E COUNCIL<br>R CORPORATION<br>E COUNCIL<br>R CORPORATION                         |
| Easement<br>Reference<br>E-1<br>E-2<br>E-3<br>E-3<br>E-3<br>RIX ROAD OF | DRAINAGE<br>SEWERAGE<br>DRAINAGE<br>SEWERAGE<br>FICER STAGE 7 | Width<br>(Metres)   2   2.50   3   3   (77 LOTS)   robe Street   16084                             | Origin<br>THIS PL<br>THIS PL<br>THIS PL<br>THIS PL<br>THIS PL<br>SURVEYORS FILE REF: | n<br>_AN<br>_AN<br>_AN<br>_AN<br>_AN                                                                                                                              | CARDINIA SHIRI<br>SOUTH EAST WATER<br>CARDINIA SHIRI<br>SOUTH EAST WATER                     | E COUNCIL<br>& CORPORATION<br>E COUNCIL<br>& CORPORATION<br>A OF STAGE - 4.029ha |
| Easement<br>Reference                                                   | DRAINAGE<br>SEWERAGE<br>DRAINAGE<br>SEWERAGE<br>FICER STAGE 7 | Width<br>(Metres)   2   2.50   3   3   3   (77 LOTS)   robe Street   16084   be Vic 8007   33 7888 | Origin<br>THIS PL<br>THIS PL<br>THIS PL<br>THIS PL                                   | n<br>_AN<br>_AN<br>_AN<br>_AN<br>_AN<br>_AN<br>_AN<br>_AN<br>_AN                                                                                                  | CARDINIA SHIRI<br>SOUTH EAST WATER<br>CARDINIA SHIRI<br>SOUTH EAST WATER<br>SOUTH EAST WATER | E COUNCIL<br>& CORPORATION<br>E COUNCIL<br>& CORPORATION<br>A OF STAGE - 4.029ha |

| CHARMIN                                                                                                         | (300.23)                                                                                                                              | D H 776<br>777<br>D BLYTON STREET<br>BLYTON STREET                                    |
|-----------------------------------------------------------------------------------------------------------------|---------------------------------------------------------------------------------------------------------------------------------------|---------------------------------------------------------------------------------------|
| SURVEYOR'S FILE REF: 310306SV00                                                                                 | SCALE 15 0 15 30 45 60   1: 1500 LENGTHS ARE IN METRES LENGTHS ARE IN METRES LENGTHS ARE IN METRES LENGTHS ARE IN METRES              | ORIGINAL SHEET SHEET 2                                                                |
| <b>Spoire</b><br>414 La Trobe Street<br>PO Box 16084<br>Melbourne Vic 8007<br>T 61 3 9993 7888<br>spiire.com.au | Digitally signed by: Wayne John van den Tol, Licensed<br>Surveyor,<br>Surveyor's Plan Version (6),<br>01/08/2023, SPEAR Ref: S207883V | Digitally signed by:<br>Cardinia Shire Council,<br>03/08/2023,<br>SPEAR Ref: S207883V |