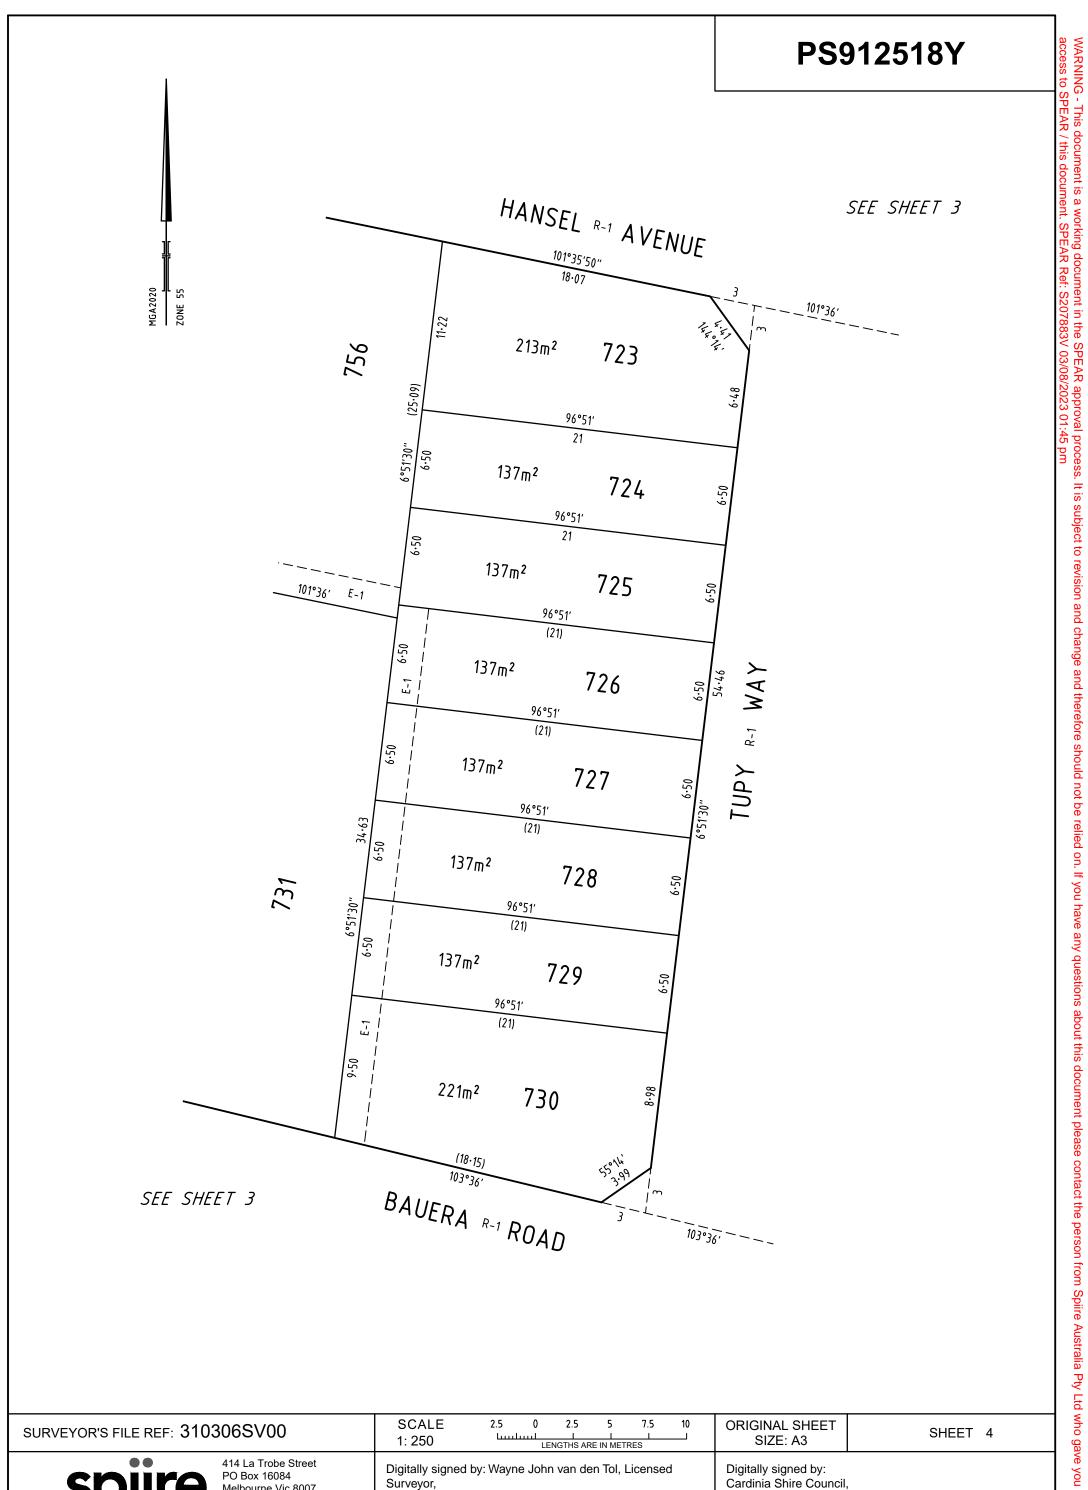

| SEE SHEET 3                                                                                            | BAUERA R-1 ROAD                                                                                                                       |                                                                                       |  |
|--------------------------------------------------------------------------------------------------------|---------------------------------------------------------------------------------------------------------------------------------------|---------------------------------------------------------------------------------------|--|
|                                                                                                        |                                                                                                                                       |                                                                                       |  |
| SURVEYOR'S FILE REF: 310306SV00                                                                        | SCALE 2.5 0 2.5 5 7.5 10   1: 250 LENGTHS ARE IN METRES                                                                               | ORIGINAL SHEET<br>SIZE: A3 SHEET 4                                                    |  |
| Spoince 414 La Trobe Street<br>PO Box 16084<br>Melbourne Vic 8007<br>T 61 3 9993 7888<br>spiire.com.au | Digitally signed by: Wayne John van den Tol, Licensed<br>Surveyor,<br>Surveyor's Plan Version (6),<br>01/08/2023, SPEAR Ref: S207883V | Digitally signed by:<br>Cardinia Shire Council,<br>03/08/2023,<br>SPEAR Ref: S207883V |  |