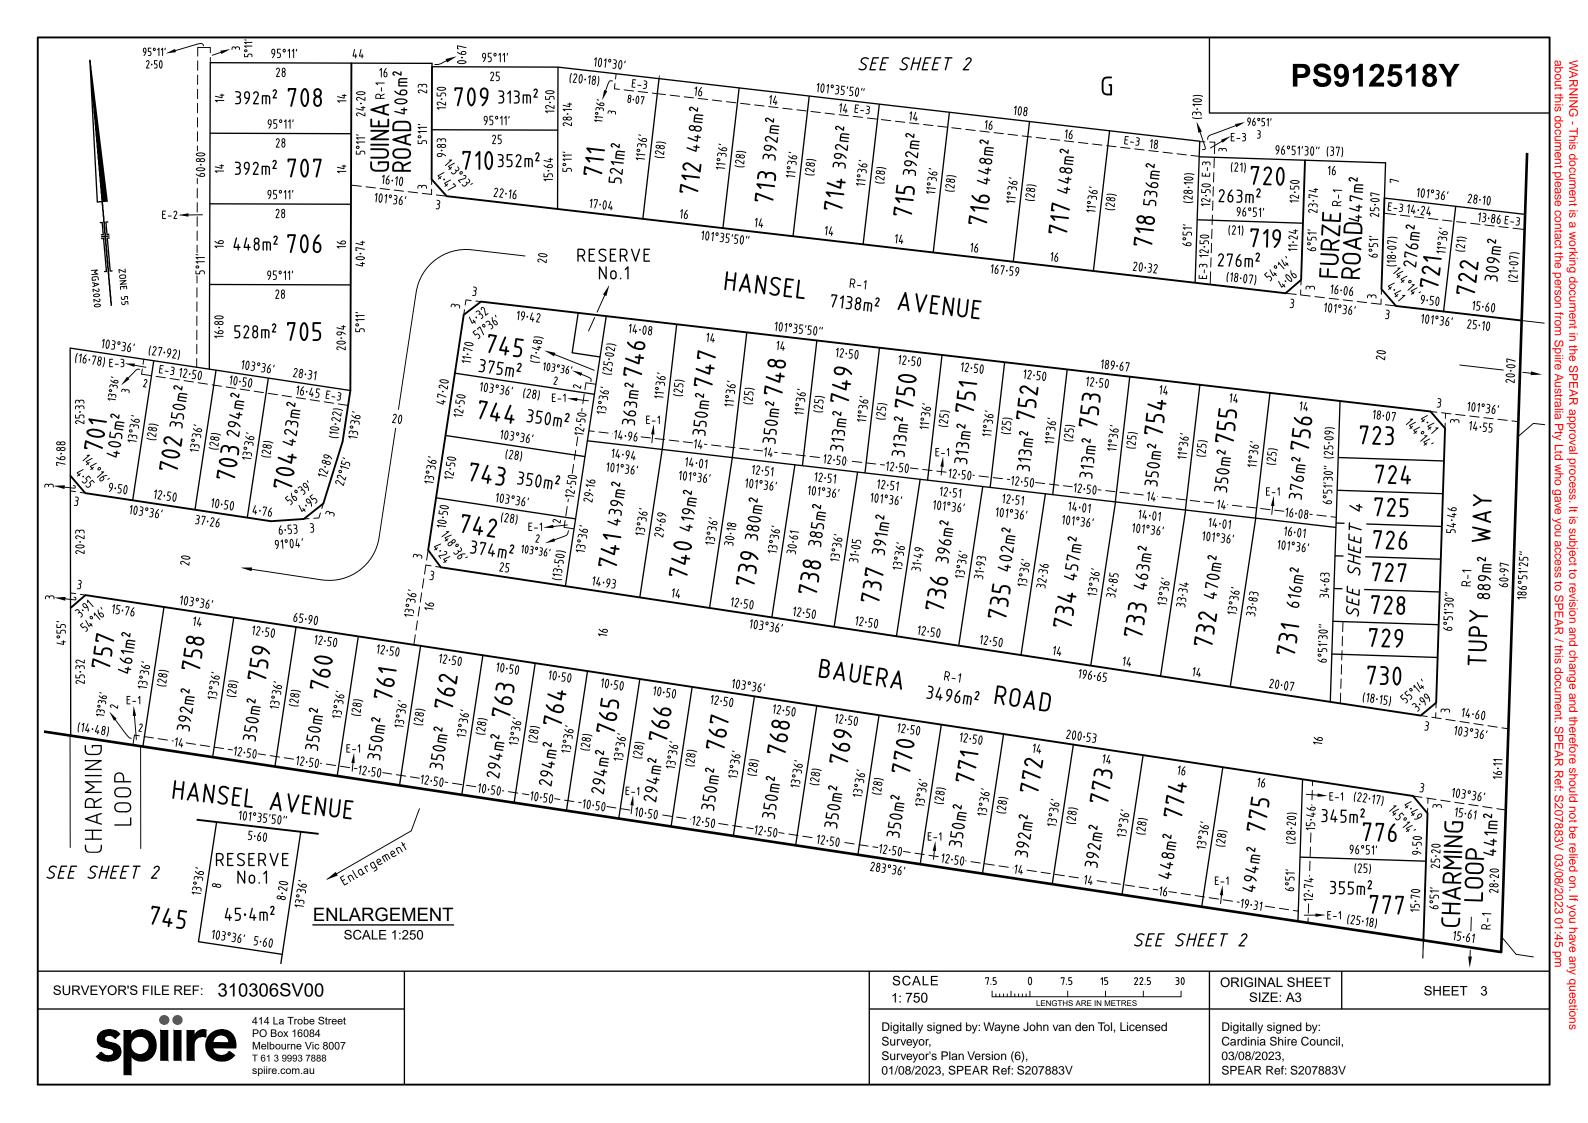

| CHARMIN                                                                                                         | (300.23)                                                                                                                              | D H 776<br>777<br>D BLYTON STREET<br>BLYTON STREET                                    |
|-----------------------------------------------------------------------------------------------------------------|---------------------------------------------------------------------------------------------------------------------------------------|---------------------------------------------------------------------------------------|
| SURVEYOR'S FILE REF: 310306SV00                                                                                 | SCALE 15 0 15 30 45 60   1: 1500 LENGTHS ARE IN METRES LENGTHS ARE IN METRES LENGTHS ARE IN METRES LENGTHS ARE IN METRES              | ORIGINAL SHEET SHEET 2                                                                |
| <b>Spoire</b><br>414 La Trobe Street<br>PO Box 16084<br>Melbourne Vic 8007<br>T 61 3 9993 7888<br>spiire.com.au | Digitally signed by: Wayne John van den Tol, Licensed<br>Surveyor,<br>Surveyor's Plan Version (6),<br>01/08/2023, SPEAR Ref: S207883V | Digitally signed by:<br>Cardinia Shire Council,<br>03/08/2023,<br>SPEAR Ref: S207883V |